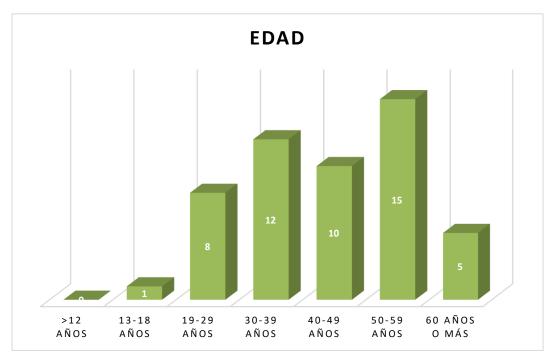

#### 2.12 SMS Progress Report for Year II

Completed. During the final months of the second year, the project team completed an analysis of the survey data. A total of 51 surveys were completed by visitors to the GSF. The data shows 35% of surveyed people did not know that the GSF has a marine extension (Figure 1). Additionally, most surveyed people fall between the ages of 50-59 (15 people), followed by the ages of 30-39 (12 people) (Figure 2). In addition, 63% of surveyed people do not support the creation of a 'No take zone' (NTZ) (Figure 5). However, some people surveyed recommended designating Gilligan's Island as an NTZ.