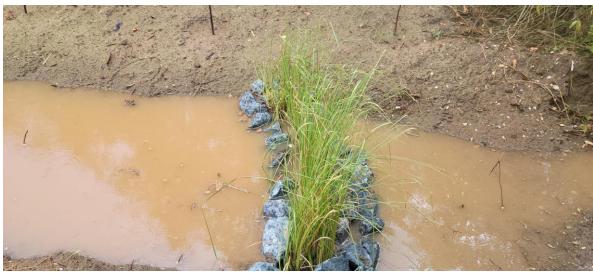

#### 2.8 ENVIRONMENTAL COMPLIANCE & PERMITTING

Completed. After evaluating the demonstrative project site in Villa Taína alongside DNER personnel, the project team initiated a consultation and compliance process. PDC personnel engaged and initiated a conversation with the Villa Taína administration and residents. During this process, the project team visited and evaluated the areas various times and recommended establishing a demonstrative raingarden project in the area. The project team received authorization from the Villa Taína administration to carry out this project in the upland zone of their complex (Appendix E). This demonstrative project was to be carried out in the above-ground area of the Villa Taína road. Additionally, the proposed raingarden was outside of the terrestrial maritime zone and no heavy machinery, excavation, or construction work was necessary to complete it. Nonetheless, the project team completed an initial consultation with the USFWS IPaC Species List (PC 2022-0075380) (Appendix E). Based on PDC's experience working in ecologically sensitive areas, the determination was made that the project would not have significant negative impacts on federally listed species. On the contrary, the project team is certain the demonstrative raingarden will have significant benefits for the flora and fauna of the area. Especially since the work was to be carried out above-ground and outside of the terrestrial maritime zone.

#### 2.9 Best Management Practice Implementation

Completed. A demonstrative soil stabilization and stormwater project was completed in Villa Taína, Boquerón, PR. The project team created a raingarden in the upland zone near the Villa Taína parking area. In addition, a reforestation was completed including native plant species such as *Stahlia monosperma*, *Tabebuia heterophylla*, *Cordia rickseckeri*, *Coccoloba uvifera*, and *Thespesia populnea*. A total of 239 trees were planted by the project team. Finally, hydroseeding was also completed by the project team with the objective of stabilizing the soil and further reducing the potential sediment transport to the shore. Photos of the completed project can be found in Appendix E.