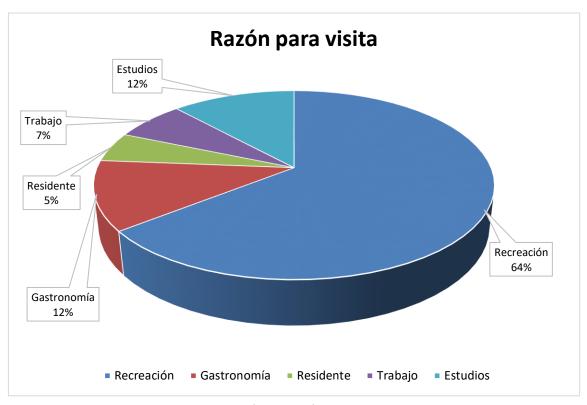

Beaches in the area are frequently visited by tourists and PDC's data shows the main reason surveyed people visited the GSF ME was for recreational purposes (64%). This was followed by gastronomic tourism (12%), and studies (12%). Of these visitors, almost half (49%) visit the area weekly and some monthly (18%) (Figure 7). The economic importance of the area's natural resources cannot be undermined. However, proper management is essential for the preservation of its ecological, cultural, and economic importance.