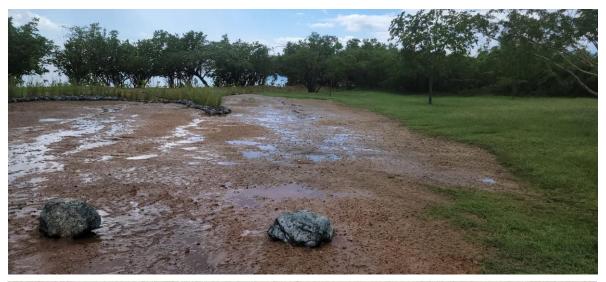

#### 2.8 ENVIRONMENTAL COMPLIANCE & PERMITTING

Completed. After evaluating the demonstrative project site in Villa Taína alongside DNER personnel, the project team initiated a consultation and compliance process. PDC personnel engaged and initiated a conversation with the Villa Taína administration and residents. During this process, the project team visited and evaluated the areas various times and recommended establishing a demonstrative raingarden project in the area. The project team received authorization from the Villa Taína administration to carry out this project in the upland zone of their complex (Appendix E). This demonstrative project was to be carried out in the above-ground area of the Villa Taína road. Additionally, the proposed raingarden was outside of the terrestrial maritime zone and no heavy machinery, excavation, or construction work was necessary to complete it. Nonetheless, the project team completed an initial consultation with the USFWS IPaC Species List (PC 2022-0075380) (Appendix E). Based on PDC's experience working in ecologically sensitive areas, the determination was made that the project would not have significant negative impacts on federally listed species. On the contrary, the project team is certain the demonstrative raingarden will have significant benefits for the flora and fauna of the area. Especially since the work was to be carried out above-ground and outside of the terrestrial maritime zone.

#### 2.9 Best Management Practice Implementation

Completed. A demonstrative soil stabilization and stormwater project was completed in Villa Taína, Boquerón, PR. The project team created a raingarden in the upland zone near the Villa Taína parking area. In addition, a reforestation was completed including native plant species such as *Stahlia monosperma*, *Tabebuia heterophylla*, *Cordia rickseckeri*, *Coccoloba uvifera*, and *Thespesia populnea*. A total of 239 trees were planted by the project team. Finally, hydroseeding was also completed by the project team with the objective of stabilizing the soil and further reducing the potential sediment transport to the shore. Photos of the completed project can be found in Appendix E.