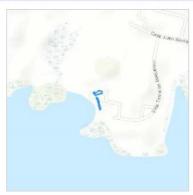

#### 2.1 SOUTHWEST MARINE SPECIALIST & CRW KICK-OFF

Completed. The Southwest Marine Specialist (SMS) position for the Guánica Marine Reserve Extension was advertised and a candidate was selected and hired. The Cabo Rojo Watershed (CRW) kick-off meeting and work plan for year 1 (Image 1) was completed. Additionally, the work plan for year 1 for the Guánica State Forest (GSF) Marine Reserve was developed. The work plan can be found in Appendix A.