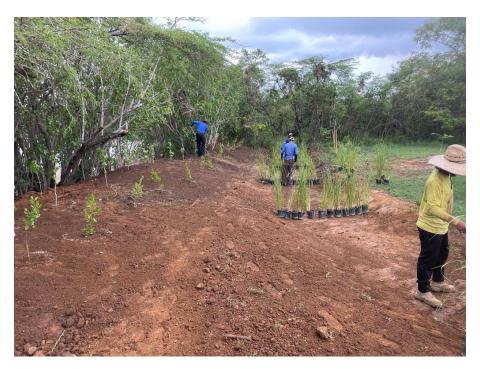

#### 2.9 Best Management Practice Implementation

Completed. A demonstrative soil stabilization and stormwater project was completed in Villa Taína, Boquerón, PR. The project team created a raingarden in the upland zone near the Villa Taína parking area. In addition, a reforestation was completed including native plant species such as *Stahlia monosperma*, *Tabebuia heterophylla*, *Cordia rickseckeri*, *Coccoloba uvifera*, and *Thespesia populnea*. A total of 239 trees were planted by the project team. Finally, hydroseeding was also completed by the project team with the objective of stabilizing the soil and further reducing the potential sediment transport to the shore. Photos of the completed project can be found in Appendix E.