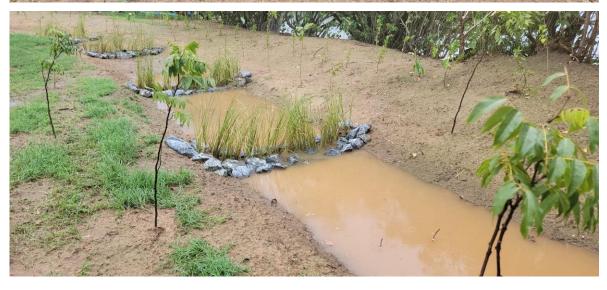

#### 2.8 ENVIRONMENTAL COMPLIANCE & PERMITTING

Completed. After evaluating the demonstrative project site in Villa Taína alongside DNER personnel, the project team initiated a consultation and compliance process. PDC personnel engaged and initiated a conversation with the Villa Taína administration and residents. During this process, the project team visited and evaluated the areas various times and recommended establishing a demonstrative raingarden project in the area. The project team received authorization from the Villa Taína administration to carry out this project in the upland zone of their complex (Appendix E). This demonstrative project was to be carried out in the above-ground area of the Villa Taína road. Additionally, the proposed raingarden was outside of the terrestrial maritime zone and no heavy machinery, excavation, or construction work was necessary to complete it. Nonetheless, the project team completed an initial consultation with the USFWS IPaC Species List (PC 2022-0075380) (Appendix E). Based on PDC's experience working in ecologically sensitive areas, the determination was made that the project would not have significant negative impacts on federally listed species. On the contrary, the project team is certain the demonstrative raingarden will have significant benefits for the flora and fauna of the area. Especially since the work was to be carried out above-ground and outside of the terrestrial maritime zone.

#### 2.9 Best Management Practice Implementation

Completed. A demonstrative soil stabilization and stormwater project was completed in Villa Taína, Boquerón, PR. The project team created a raingarden in the upland zone near the Villa Taína parking area. In addition, a reforestation was completed including native plant species such as *Stahlia monosperma*, *Tabebuia heterophylla*, *Cordia rickseckeri*, *Coccoloba uvifera*, and *Thespesia populnea*. A total of 239 trees were planted by the project team. Finally, hydroseeding was also completed by the project team with the objective of stabilizing the soil and further reducing the potential sediment transport to the shore. Photos of the completed project can be found in Appendix E.