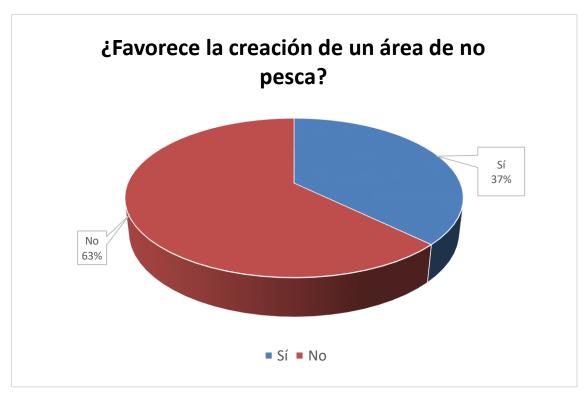

#### 2.12 SMS Progress Report for Year II

Completed. During the final months of the second year, the project team completed an analysis of the survey data. A total of 51 surveys were completed by visitors to the GSF. The data shows 35% of surveyed people did not know that the GSF has a marine extension (Figure 1). Additionally, most surveyed people fall between the ages of 50-59 (15 people), followed by the ages of 30-39 (12 people) (Figure 2). In addition, 63% of surveyed people do not support the creation of a 'No take zone' (NTZ) (Figure 5). However, some people surveyed recommended designating Gilligan's Island as an NTZ.