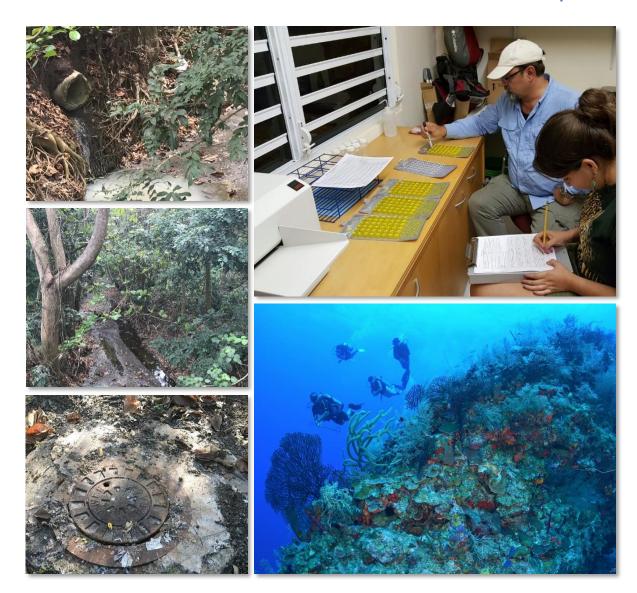

#### 2.3 CRW POLLUTANT THREAT ANALYSIS

**Completed.** To complete the CRW Pollutant Threat Analysis, PDC held meetings with representatives of the Cabo Rojo Municipality. These meetings resulted in recommendations of sites for the pollutant threat analysis. First the project team evaluated these sites using GIS and satellite imagery. After this initial assessment, the team completed field visits to potential water monitoring sites in the CRW to corroborate they were

adequate for the sampling methodology. From June 14 to June 16, 2022, the project team conducted the Illicit Discharge Detection and Elimination (IDDE) and sampled 21 sites in the CRW. Based on data from our sampling sites, the watershed has high levels of fecal coliforms (e.g., Escherichia coli), optical brighteners, and chlorophyll which indicate high levels of nutrients, sewage, and grey waters in these sites (Figure 8). Additionally, a historical water quality data (2009-2020) analysis and a Water Quality Index was developed by data analyst Jaime Calderín for the Guanajibo Watershed, an interactive publication of this found product can be in the following link: https://public.tableau.com/app/profile/jaime7881/viz/RioGuanajiboWatershedWaterQual ityAnalysis2009-2020/HydrologicUnit21010003MS?publish=ves.

Overall, water pollution issues throughout the watershed are related to stormwater and wastewater management issues. Additionally, multiple stakeholders are concerned by the heavy use of herbicides to maintain green public areas by government and private parties and the potential effects these may have on water quality. In the upper Guanajibo watershed, erosion issues associated to agriculture and dirt roads are more common and additional funding should be directed to monitor these areas using an appropriate approach. Furthermore, watershed management actions designed to mitigate the effects of natural hazards should also be thoroughly analyzed. More information can be found in the <u>Cabo</u> <u>Rojo Watershed Pollution Threat Analysis</u>.

conducted an initial evaluation of potential sites within the CRW using GIS layers and satellite images. This was followed by field assessments to corroborate the sites identified using GIS.

A total of 86 sites were identified by PDC as having potential for BMP implementation. Of these, 41 were classified as Soil Stabilization (SS), two (2) as Pollution Prevention (PP), five (5) as Nutrient Reduction (NR), and 38 as Stormwater Treatment (SWT). The sites were distributed along the whole CRW. The majority of the identified SWT projects are parking spaces, which can reduce land-based sources of pollution (LBSP) without compromising the functionality of the parking space. The five recommended NR projects are all located on private lands and can target pollution hotspots. Many soil stabilization projects were identified, due to the elevated numbers of dirt roads within the CRW. These are in agricultural lands and in near coastal areas and are primarily used for off-roading with all-terrain vehicles and other types of offroad vehicles. The project team also recommends outreach to community members to educate the public on how control pollution sources. An in-depth explanation of the sites identified can be found in the *Cabo Rojo Watershed Pollution Threat Analysis*.