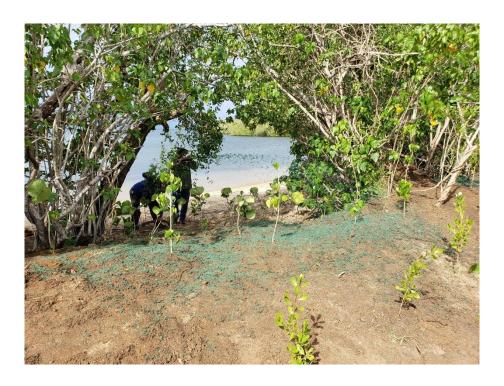

#### 2.9 Best Management Practice Implementation

Completed. A demonstrative soil stabilization and stormwater project was completed in Villa Taína, Boquerón, PR. The project team created a raingarden in the upland zone near the Villa Taína parking area. In addition, a reforestation was completed including native plant species such as *Stahlia monosperma*, *Tabebuia heterophylla*, *Cordia rickseckeri*, *Coccoloba uvifera*, and *Thespesia populnea*. A total of 239 trees were planted by the project team. Finally, hydroseeding was also completed by the project team with the objective of stabilizing the soil and further reducing the potential sediment transport to the shore. Photos of the completed project can be found in Appendix E.

#### **2.11** Maintenance & Follow up visits

**Completed**. The project team validated the demonstrative project completed in Villa Taína. The area was visited during rainfall events to confirm its effectiveness. No problems were encountered during this period and the practices were confirmed to be functioning as intended. PDC personnel completed irrigation on the planted trees and the hydroseeding. Photographs of these activities are in Appendix F.