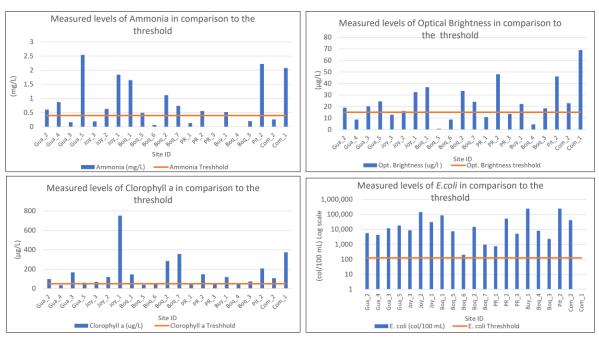

adequate for the sampling methodology. From June 14 to June 16, 2022, the project team conducted the Illicit Discharge Detection and Elimination (IDDE) and sampled 21 sites in the CRW. Based on data from our sampling sites, the watershed has high levels of fecal coliforms (e.g., Escherichia coli), optical brighteners, and chlorophyll which indicate high levels of nutrients, sewage, and grey waters in these sites (Figure 8). Additionally, a historical water quality data (2009-2020) analysis and a Water Quality Index was developed by data analyst Jaime Calderín for the Guanajibo Watershed, an interactive publication of this found product can be in the following link: https://public.tableau.com/app/profile/jaime7881/viz/RioGuanajiboWatershedWaterQual ityAnalysis2009-2020/HydrologicUnit21010003MS?publish=ves.