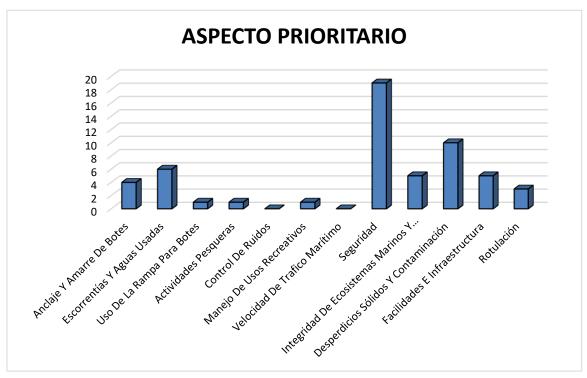

For those that were surveyed, the main priorities for the GSF were security and the management of solid waste, with 19 (37%) and 10 (19%) votes respectively (Figure 4). Additionally, six people believed that wastewater management should be a priority. The least voted aspects were the control of acoustic pollution and marine traffic management, which did not receive any votes. Security was voted as mostly being deficient in the GSF, as well as the facilities and infrastructure (Figure 3). Wastewater management was rated as very efficient with 15 votes.