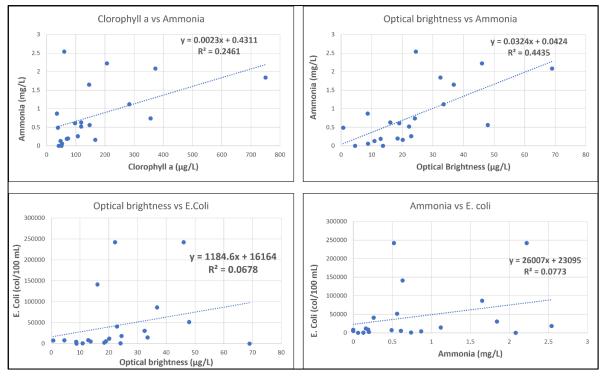

adequate for the sampling methodology. From June 14 to June 16, 2022, the project team conducted the Illicit Discharge Detection and Elimination (IDDE) and sampled 21 sites in the CRW. Based on data from our sampling sites, the watershed has high levels of fecal coliforms (e.g., Escherichia coli), optical brighteners, and chlorophyll which indicate high levels of nutrients, sewage, and grey waters in these sites (Figure 8). Additionally, a historical water quality data (2009-2020) analysis and a Water Quality Index was developed by data analyst Jaime Calderín for the Guanajibo Watershed, an interactive publication of this found product can be in the following link: https://public.tableau.com/app/profile/jaime7881/viz/RioGuanajiboWatershedWaterQual ityAnalysis2009-2020/HydrologicUnit21010003MS?publish=ves.