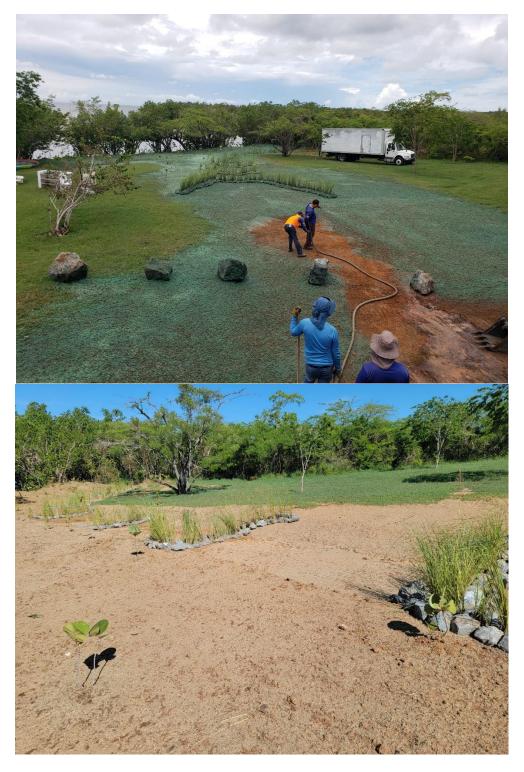

#### 2.9 Best Management Practice Implementation

Completed. A demonstrative soil stabilization and stormwater project was completed in Villa Taína, Boquerón, PR. The project team created a raingarden in the upland zone near the Villa Taína parking area. In addition, a reforestation was completed including native plant species such as *Stahlia monosperma*, *Tabebuia heterophylla*, *Cordia rickseckeri*, *Coccoloba uvifera*, and *Thespesia populnea*. A total of 239 trees were planted by the project team. Finally, hydroseeding was also completed by the project team with the objective of stabilizing the soil and further reducing the potential sediment transport to the shore. Photos of the completed project can be found in Appendix E.

#### **2.11** Maintenance & Follow up visits

**Completed**. The project team validated the demonstrative project completed in Villa Taína. The area was visited during rainfall events to confirm its effectiveness. No problems were encountered during this period and the practices were confirmed to be functioning as intended. PDC personnel completed irrigation on the planted trees and the hydroseeding. Photographs of these activities are in Appendix F.