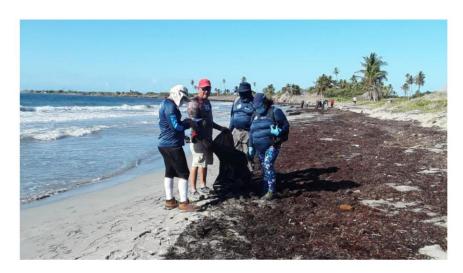

Conducting water quality monitoring efforts

- Visiting Aurora Cay to evaluate the damages recreational infrastructure had after ongoing earthquakes
- Conducting surveys to recreational fishers in the area
- Placing recorders in the artificial ponds in the forest to corroborate the presence of
   Peltophryne lemur
- Identifying GPS points near coral reefs, seagrass beds, and areas frequented by manatees for a potential expansion of the ME
- Participating in beach cleaning efforts (Image 9)
- Conducting an aquatic diversity census (Table 5).

- Coordinating an educational activity in the Marine Extension
- Continuing the surveys in the area to identify the uses the ME has
- Conducting beach cleaning efforts (Appendix D)
- Supporting the DNER personnel in the preparation of educational material of the reserve