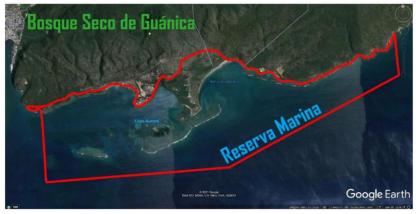

#### 2.1 SOUTHWEST MARINE SPECIALIST & CRW KICK-OFF

Completed. The Southwest Marine Specialist (SMS) position for the Guánica Marine Reserve Extension was advertised and a candidate was selected and hired. The Cabo Rojo Watershed (CRW) kick-off meeting and work plan for year 1 (Image 1) was completed. Additionally, the work plan for year 1 for the Guánica State Forest (GSF) Marine Reserve was developed. The work plan can be found in Appendix A.