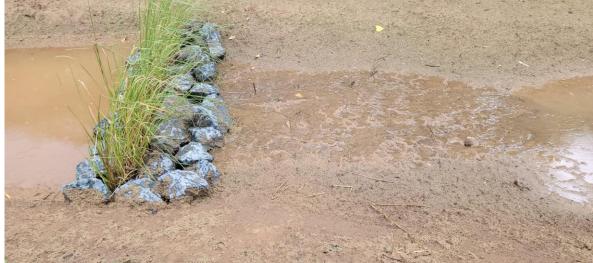

#### 2.8 ENVIRONMENTAL COMPLIANCE & PERMITTING

Completed. After evaluating the demonstrative project site in Villa Taína alongside DNER personnel, the project team initiated a consultation and compliance process. PDC personnel engaged and initiated a conversation with the Villa Taína administration and residents. During this process, the project team visited and evaluated the areas various times and recommended establishing a demonstrative raingarden project in the area. The project team received authorization from the Villa Taína administration to carry out this project in the upland zone of their complex (Appendix E). This demonstrative project was to be carried out in the above-ground area of the Villa Taína road. Additionally, the proposed raingarden was outside of the terrestrial maritime zone and no heavy machinery, excavation, or construction work was necessary to complete it. Nonetheless, the project team completed an initial consultation with the USFWS IPaC Species List (PC 2022-0075380) (Appendix E). Based on PDC's experience working in ecologically sensitive areas, the determination was made that the project would not have significant negative impacts on federally listed species. On the contrary, the project team is certain the demonstrative raingarden will have significant benefits for the flora and fauna of the area. Especially since the work was to be carried out above-ground and outside of the terrestrial maritime zone.

#### 2.9 Best Management Practice Implementation

Completed. A demonstrative soil stabilization and stormwater project was completed in Villa Taína, Boquerón, PR. The project team created a raingarden in the upland zone near the Villa Taína parking area. In addition, a reforestation was completed including native plant species such as *Stahlia monosperma*, *Tabebuia heterophylla*, *Cordia rickseckeri*, *Coccoloba uvifera*, and *Thespesia populnea*. A total of 239 trees were planted by the project team. Finally, hydroseeding was also completed by the project team with the objective of stabilizing the soil and further reducing the potential sediment transport to the shore. Photos of the completed project can be found in Appendix E.