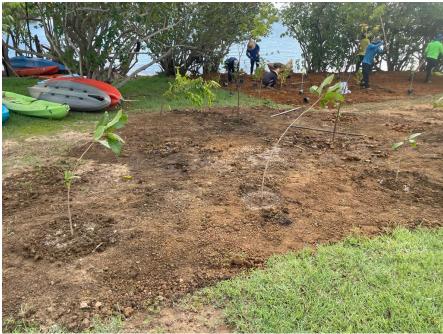

#### 2.9 Best Management Practice Implementation

Completed. A demonstrative soil stabilization and stormwater project was completed in Villa Taína, Boquerón, PR. The project team created a raingarden in the upland zone near the Villa Taína parking area. In addition, a reforestation was completed including native plant species such as *Stahlia monosperma*, *Tabebuia heterophylla*, *Cordia rickseckeri*, *Coccoloba uvifera*, and *Thespesia populnea*. A total of 239 trees were planted by the project team. Finally, hydroseeding was also completed by the project team with the objective of stabilizing the soil and further reducing the potential sediment transport to the shore. Photos of the completed project can be found in Appendix E.