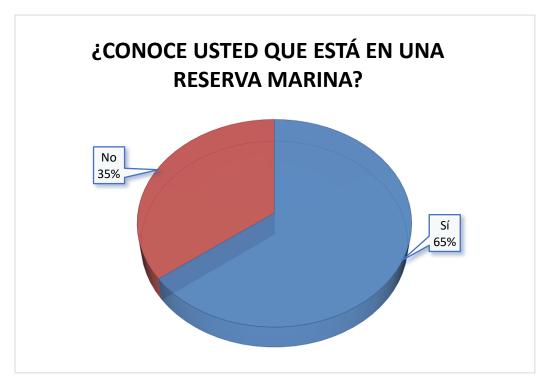

#### 2.12 SMS Progress Report for Year II

Completed. During the final months of the second year, the project team completed an analysis of the survey data. A total of 51 surveys were completed by visitors to the GSF. The data shows 35% of surveyed people did not know that the GSF has a marine extension (Figure 1). Additionally, most surveyed people fall between the ages of 50-59 (15 people), followed by the ages of 30-39 (12 people) (Figure 2). In addition, 63% of surveyed people do not support the creation of a 'No take zone' (NTZ) (Figure 5). However, some people surveyed recommended designating Gilligan's Island as an NTZ.