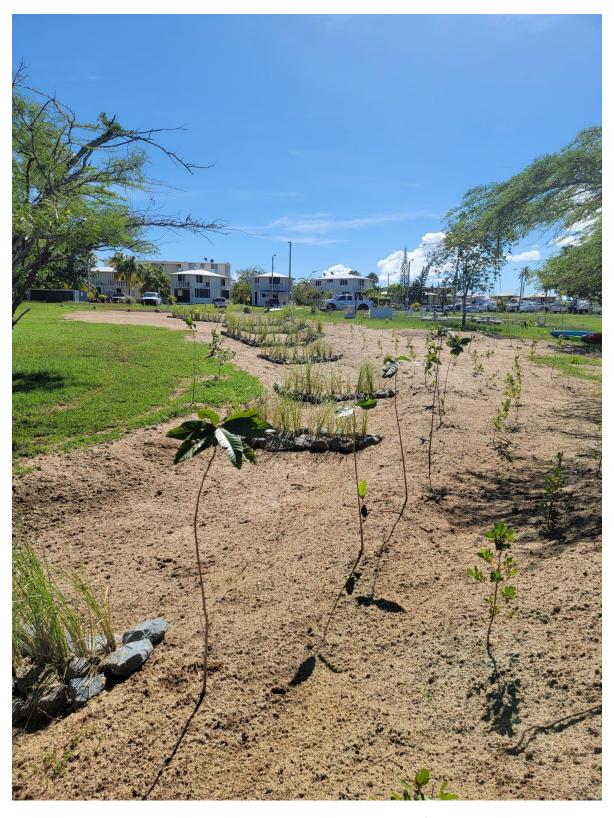

#### 2.9 Best Management Practice Implementation

Completed. A demonstrative soil stabilization and stormwater project was completed in Villa Taína, Boquerón, PR. The project team created a raingarden in the upland zone near the Villa Taína parking area. In addition, a reforestation was completed including native plant species such as *Stahlia monosperma*, *Tabebuia heterophylla*, *Cordia rickseckeri*, *Coccoloba uvifera*, and *Thespesia populnea*. A total of 239 trees were planted by the project team. Finally, hydroseeding was also completed by the project team with the objective of stabilizing the soil and further reducing the potential sediment transport to the shore. Photos of the completed project can be found in Appendix E.