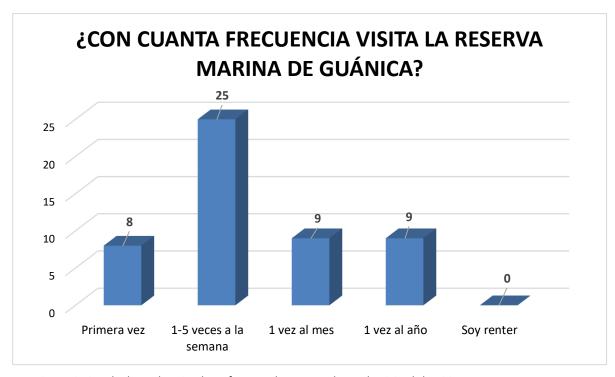

Beaches in the area are frequently visited by tourists and PDC's data shows the main reason surveyed people visited the GSF ME was for recreational purposes (64%). This was followed by gastronomic tourism (12%), and studies (12%). Of these visitors, almost half (49%) visit the area weekly and some monthly (18%) (Figure 7). The economic importance of the area's natural resources cannot be undermined. However, proper management is essential for the preservation of its ecological, cultural, and economic importance.