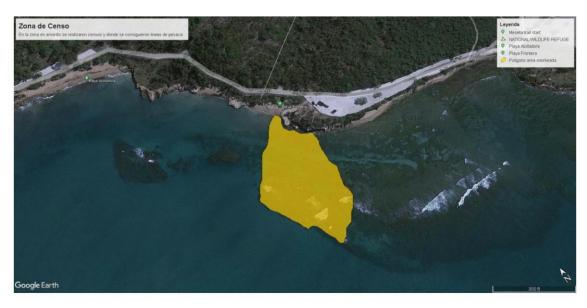

#### 2.3 CRW POLLUTANT THREAT ANALYSIS

**Completed.** To complete the CRW Pollutant Threat Analysis, PDC held meetings with representatives of the Cabo Rojo Municipality. These meetings resulted in recommendations of sites for the pollutant threat analysis. First the project team evaluated these sites using GIS and satellite imagery. After this initial assessment, the team completed field visits to potential water monitoring sites in the CRW to corroborate they were

adequate for the sampling methodology. From June 14 to June 16, 2022, the project team conducted the Illicit Discharge Detection and Elimination (IDDE) and sampled 21 sites in the CRW. Based on data from our sampling sites, the watershed has high levels of fecal coliforms (e.g., Escherichia coli), optical brighteners, and chlorophyll which indicate high levels of nutrients, sewage, and grey waters in these sites (Figure 8). Additionally, a historical water quality data (2009-2020) analysis and a Water Quality Index was developed by data analyst Jaime Calderín for the Guanajibo Watershed, an interactive publication of this found product can be in the following link: https://public.tableau.com/app/profile/jaime7881/viz/RioGuanajiboWatershedWaterQual ityAnalysis2009-2020/HydrologicUnit21010003MS?publish=ves.