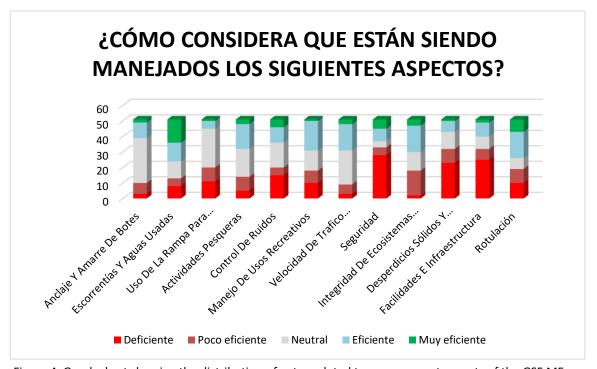

For those that were surveyed, the main priorities for the GSF were security and the management of solid waste, with 19 (37%) and 10 (19%) votes respectively (Figure 4). Additionally, six people believed that wastewater management should be a priority. The least voted aspects were the control of acoustic pollution and marine traffic management, which did not receive any votes. Security was voted as mostly being deficient in the GSF, as well as the facilities and infrastructure (Figure 3). Wastewater management was rated as very efficient with 15 votes.